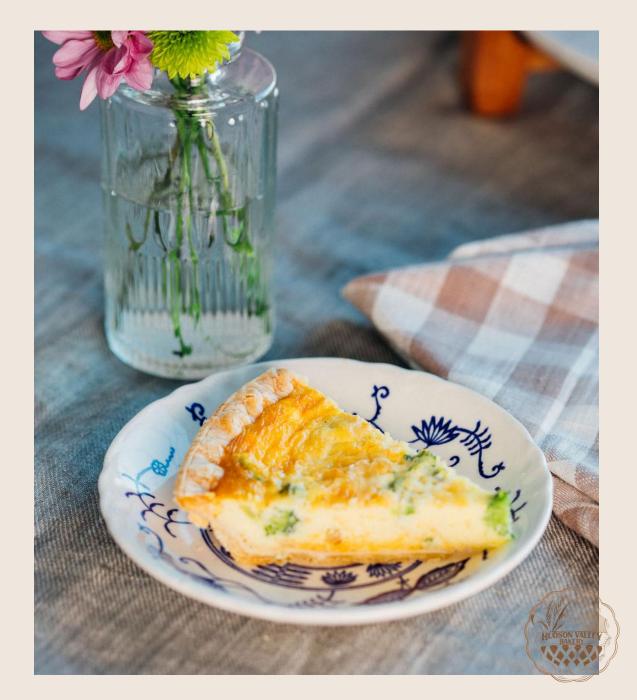

### TARTS & QUICHES

Tarts

Options Include: Almond Honey, Apple, Key Lime, Lemon, Pear, Pecan, Pumpkin

5" Tarts in a Sugar Cookie Crust | 7.00

8" Tarts in a Sugar Cookie Crust | 16.00

10" Tarts in a Sugar Cookie Crust | 27.00

*Quiches* Options Include: Broccoli Cheddar, Lorraine, Spinach

5" Quiches in a Traditional Pie Shell | 7.00

10" Quiches in a Traditional Pie Shell | 22.00

\*All products are subject to change and availability.